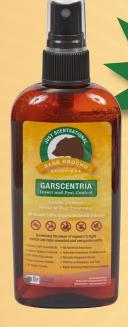

## Garscentria Liquid

## **Insect Barrier**

If the threat of insect transmitted diseases are keeping you from getting out and enjoying the great outdoors, it's time to put your foot down and get back to enjoying nature with less worry. Bite Barrier provides extra protection against biting and blood sucking pests that might be carrying dangerous disease. Whether you are hiking the trails or working the garden, ticks, gnats, mosquitoes and spiders are everywhere. Bite Blockers are so easy to use! Simply spray the Bite Blockers with all-natural Garscentria Liquid (4oz bottled included in kit) which has been specifically formulated with concentrated garlic and essential oils shown to be effective against flying insects like mosquitoes as well as ticks. Slip on the treated mid-thigh length stockings to keep these dangerous insects away from you and off your skin. Enjoy the extra added soothing "stocking" compression when you walk, hike or work in the garden. The Bite Barrier makes being outdoors less stressful because you've got the extra protection against from Lyme ticks, EEE and West Nile mosquitoes.

## Kit Includes:

4oz bottle of Garscentria Liquid with pump spray and a pair of knee high Bite Barrier's

- Unisex (one size fits all)
- Protection Against Biting Insects
- Blocks Disease Carrying Insects
- Prevents Direct Contact with Your Skin
- Safe Around Pets + People
- Includes Pump Bottle of Garscentria Liquid
- Easy and Quick to Apply to Bite Barrier's
- Dries Quickly with Mild Odor
- Provides Soothing Compression
- Effective on Mosquitoes and Ticks
- EPA FIFRE 25(b) Exempt oils used in the formulation
- Broad Spectrum Solution for use anywhere
- No Aquatic Toxicity
- No Pyrethroid Restrictions
- Mosquito Octopamine Blocker (disrupts insects neurotransmitters)