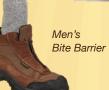

## **Insect Barrier**

If the threat of insect transmitted diseases are keeping you from getting out and enjoying the great outdoors, it's time to put your foot down and get back to enjoying nature with less worry. Bite Barrier provides extra protection against biting and blood sucking pests that might be carrying dangerous disease. Whether you are hiking the trails or working the garden, ticks, gnats, mosquitoes and spiders are everywhere. Bite Blockers are so easy to use! Simply spray the Bite Blockers with all-natural Garscentria Liquid (4oz bottled included in kit) which has been specifically formulated with concentrated garlic and essential oils shown to be effective against flying insects like mosquitoes as well as ticks. Slip on the treated mid-thigh length stockings to keep these dangerous insects away from you and off your skin. Enjoy the extra added soothing "stocking" compression when you walk, hike or work in the garden. The Bite Barrier makes being outdoors less stressful because you've got the extra protection against from Lyme ticks, EEE and West Nile mosquitoes.

Comfortably worn with shorts or under a pair of pants!

Model # BB-1GAR

## Kit Includes:

4oz bottle of Garscentria Liquid with pump spray and a pair of knee high Bite Barrier's

- Unisex (one size fits all)
- Protection Against Biting Insects
- Blocks Disease Carrying Insects
- Prevents Direct Contact with Your Skin
- Safe Around Pets + People
- Includes Pump Bottle of Garscentria Liquid
- Easy and Quick to Apply to Bite Barrier's
- Dries Quickly with Mild Odor
- Provides Soothing Compression
- Effective on Mosquitoes and Ticks
- EPA FIFRE 25(b) Exempt oils used in the formulation
- Broad Spectrum Solution for use anywhere
- No Aquatic Toxicity
- No Pyrethroid Restrictions
- Mosquito Octopamine Blocker (disrupts insects neurotransmitters)