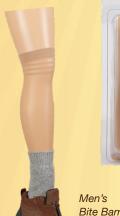

## **Insect Barrier**

If the threat of insect transmitted diseases are keeping you from getting out and enjoying the great outdoors, it's time to put your foot down and get back to enjoying nature with less worry. Bite Barrier provides extra protection against biting and blood sucking pests that might be carrying dangerous disease. Whether you are hiking the trails or working the garden, ticks, gnats, mosquitoes and spiders are everywhere. Bite Blockers are so easy to use! Simply spray the Bite Blockers with all-natural Garscentria Liquid (4oz bottled included in kit) which has been specifically formulated with concentrated garlic and essential oils shown to be effective against flying insects like mosquitoes as well as ticks. Slip on the treated mid-thigh length stockings to keep these dangerous insects away from you and off your skin. Enjoy the extra added soothing "stocking" compression when you walk, hike or work in the garden. The Bite Barrier makes being outdoors less stressful because you've got the extra protection against from Lyme ticks, EEE and West Nile mosquitoes.

Comfortably worn with shorts or under a pair of pants!

Model # BB-1GAR

## Kit Includes:

4oz bottle of Garscentria Liquid with pump spray and a pair of knee high Bite Barrier's

- Unisex (one size fits all)
- Protection Against Biting Insects
- Blocks Disease Carrying Insects
- Prevents Direct Contact with Your Skin
- Safe Around Pets + People
- Includes Pump Bottle of Garscentria Liquid
- Easy and Quick to Apply to Bite Barrier's
- Dries Quickly with Mild Odor
- Provides Soothing Compression
- Effective on Mosquitoes and Ticks
- EPA FIFRE 25(b) Exempt oils used in the formulation
- Broad Spectrum Solution for use anywhere
- No Aquatic Toxicity
- No Pyrethroid Restrictions
- Mosquito Octopamine Blocker (disrupts insects neurotransmitters)