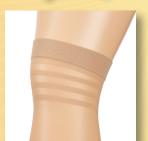

## BITE BARRIER with

## **Insect Barrier**

If the threat of insect transmitted diseases are keeping you from getting out and enjoying the great outdoors, it's time to put your foot down and get back to enjoying nature with less worry. Bite Barrier provides extra protection against biting and blood sucking pests that might be carrying dangerous disease. Whether you are hiking the trails or working the garden, ticks, gnats, mosquitoes and spiders are everywhere. Bite Blockers are so easy to use! Simply spray the Bite Blockers with all-natural Garscentria Liquid (4oz bottled included in kit) which has been specifically formulated with concentrated garlic and essential oils shown to be effective against flying insects like mosquitoes as well as ticks. Slip on the treated mid-thigh length stockings to keep these dangerous insects away from you and off your skin. Enjoy the extra added soothing "stocking" compression when you walk, hike or work in the garden. The Bite Barrier makes being outdoors less stressful because you've got the extra protection against from Lyme ticks, EEE and West Nile mosquitoes.

Comfortably worn with shorts or under a pair of pants!

Model # BB-1GAR

## Kit Includes:

4oz bottle of Garscentria Liquid with pump spray and a pair of knee high Bite Barrier's

- Unisex (one size fits all)
- Protection Against Biting Insects
- Blocks Disease Carrying Insects
- Prevents Direct Contact with Your Skin
- Safe Around Pets + People
- Includes Pump Bottle of Garscentria Liquid
- Easy and Quick to Apply to Bite Barrier's
- Dries Quickly with Mild Odor
- Provides Soothing Compression
- Effective on Mosquitoes and Ticks
- EPA FIFRE 25(b) Exempt oils used in the formulation
- Broad Spectrum Solution for use anywhere
- No Aquatic Toxicity
- No Pyrethroid Restrictions
- Mosquito Octopamine Blocker (disrupts insects neurotransmitters)