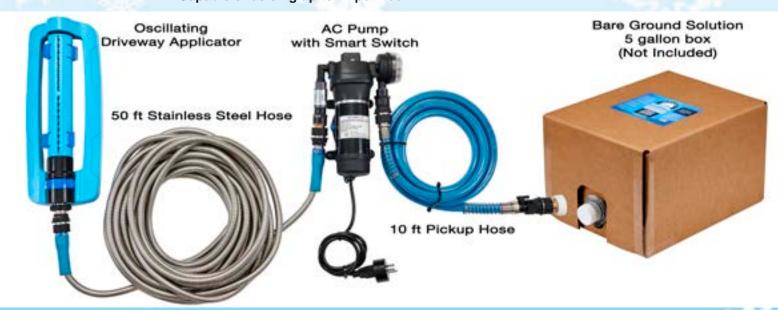

## Fully Automated Remote Control Driveway Deicing System

The new Bare Ground KlearWay deicing system is the "smart" way of keeping your driveway clear of ice and snow. KlearWay is designed to be either controlled remotely via our Smart Switch or manually operated via a single touch button once plugged into any AC outlet with a GFI circuit. The KlearWay system is easy to layout on your driveway or along side your driveway. It is truly simple to setup and operate. All parts are pre-assembled and merely require quick connect attachment to the AC pump, driveway oscillator and liquid deicer container (sold separately). The oscillating driveway liquid applicator is fully adjustable and can easily cover 1000sf.