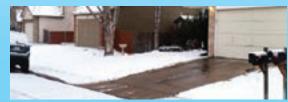

Delcer will not allow Snow & Ice to build up

Prevents accumulation even when snowfall rate is as much as 2 inches per hour!